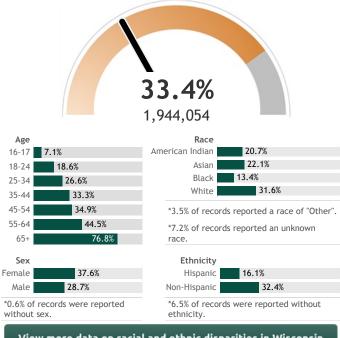

Click a county to filter data Lower % Higher %

View more data on racial and ethnic disparities in Wisconsin

| Vaccine doses for Wisconsin residents by week     %     %     %     %     %     %     %     %     %     %     %     %     %     %     %     %     %     %     %     %     %     %     %     %     %     %     %     %     %     %     %     %     %     %     %     %     %     %     %     %     %     %     %     %     %     %     %     %     %     %     %     %     %     %     %     %     %     %     %     %     %     %     %     %     %     %     %     %     %     %     %     %     %     %     %     %     %     %     %     %     %     %     %     %     %     %     %     %     %     %     %     %     %     %     %     %     %     %     %     %     %     %     %     % </th <th></th> |       |       |        |        |        |         |        |       |        |        |       |      |     |      |      |      |        |
|--------------------------------------------------------------------------------------------------------------------------------------------------------------------------------------------------------------------------------------------------------------------------------------------------------------------------------------------------------------------------------------------------------------------------------------------------------------------------------------------------------------------------------------------------------------------------------------------------------------------------------------------------------------------------------------------------------------|-------|-------|--------|--------|--------|---------|--------|-------|--------|--------|-------|------|-----|------|------|------|--------|
| 1,065                                                                                                                                                                                                                                                                                                                                                                                                                                                                                                                                                                                                                                                                                                        | 1,065 | 9,240 | 12,997 | 74,668 | 86,142 | 106,636 | 200,19 | 218,3 | 201,78 | 204,13 | 241,0 | 279, | 297 | 320  | %    | 34   | 8,826* |
| _                                                                                                                                                                                                                                                                                                                                                                                                                                                                                                                                                                                                                                                                                                            | ÷     | 2     | V      |        |        |         |        |       |        |        |       |      |     |      |      |      | 2      |
|                                                                                                                                                                                                                                                                                                                                                                                                                                                                                                                                                                                                                                                                                                              | 12/13 | 12/20 | 12/27  | 1/3    | 1/10   | 1/17    | 1/24   | 1/31  | 2/7    | 2/14   | 2/21  | 2/28 | 3/7 | 3/14 | 3/21 | 3/28 | 4/4    |